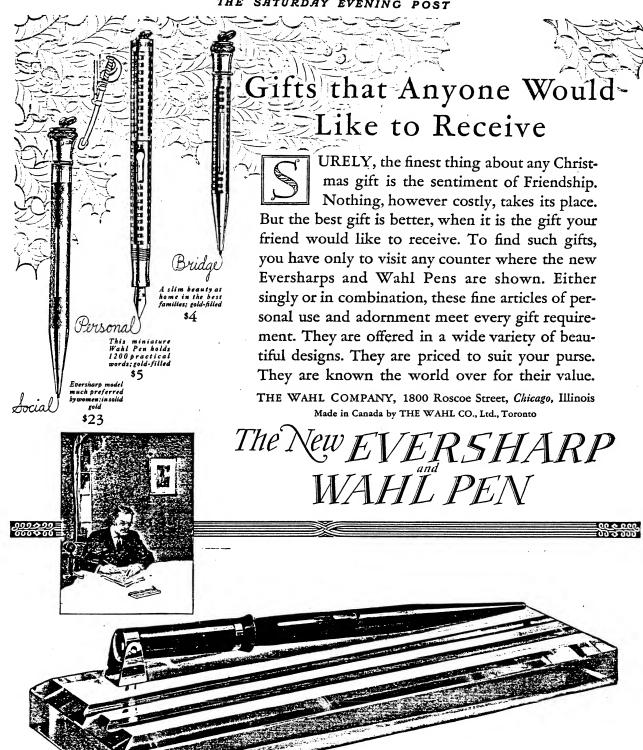

### That is a Sure-Fire Hit for Christmas Here is Something Entirely New

in neatness and utility. every home or office desk. It puts an end attractive and modern writing set for to desk clutter and supplies the last word a gift which is not only new, but richly beautiful and intensely practical—a most TOTHING has a greater appeal to Christmas buyers than novelty. Here is

(Note: Because of its novelty appeal the Desk Set line is one of a group of items known as "Specials." These specials are not subject to the usual return/or-exchange privilege extended on other current Wahl merchandise, and are therefore not listed in the general catalog.)

WAHL COMBINATION SETS, and individual Wahl Pens and Eversharps in gold and silver, approach as nearly to the ideal in Christmas gifts as it is possible to get. Their beauty of design and finish is instantly recognized; they have an atmosphere of luxury that suggests value to the recipient of the gift; and they have a practical value which will make itself felt day after day and year after year. When you recommend Wahl Gift Sets, you have the satisfaction of knowing that you are selling gifts as useful as they are beautiful.

### Gift suggest Evershar

THE SATURDAY EVENING POST Wahl Products OF WORDS THE GIFT OW welcome are the words that carry Friendship! They have that wondrous power of setting Time and Space aside, bringing to life upon the written page, the smile, the handclasp, and the voice itself!
(Though you and I may not see each other often, we still can keep these couriers of friendship speeding back and forth between us. You will find them here ready to your hand in this little gift that holds so much the greater Gift. (Given at the season of Good Tidings and Good 999<u>-</u>599= Will, may these serve you faithfully and be a pleasant reminder of the giver for many and many a year. Your Name Own The standard pen of business, gold-filled @ 1925, The Wahi Co. \$8 The foregoing sentiment appropriate to Christmas, engrossed on special correspondence notepaper, is included with every Wahl Gift Box, whether it be for the gold-filled Wahl Pen and Pencil set shown above (at \$13) or the individually boxed Wahl Pen or Eversharp. Your signature on this sentiment makes it your personal expression of all that your gift conveys \$3

### ions from the counter

THE SATURDAY EVENING POST

Here is something entirely new and universally needed. A most attractive and modern writing set for every home and office desk. It puts an end to desk clutter and supplies the last word in neatness and utility. A Wahl fountain pen gold-mounted on a beveled base of crystal or jet glass—\$12. With gold-filled Wahl pen, \$15. Originated and manufactured only by Wahl for Wahl Pens.

Now! A Fountain Pen Desk Set